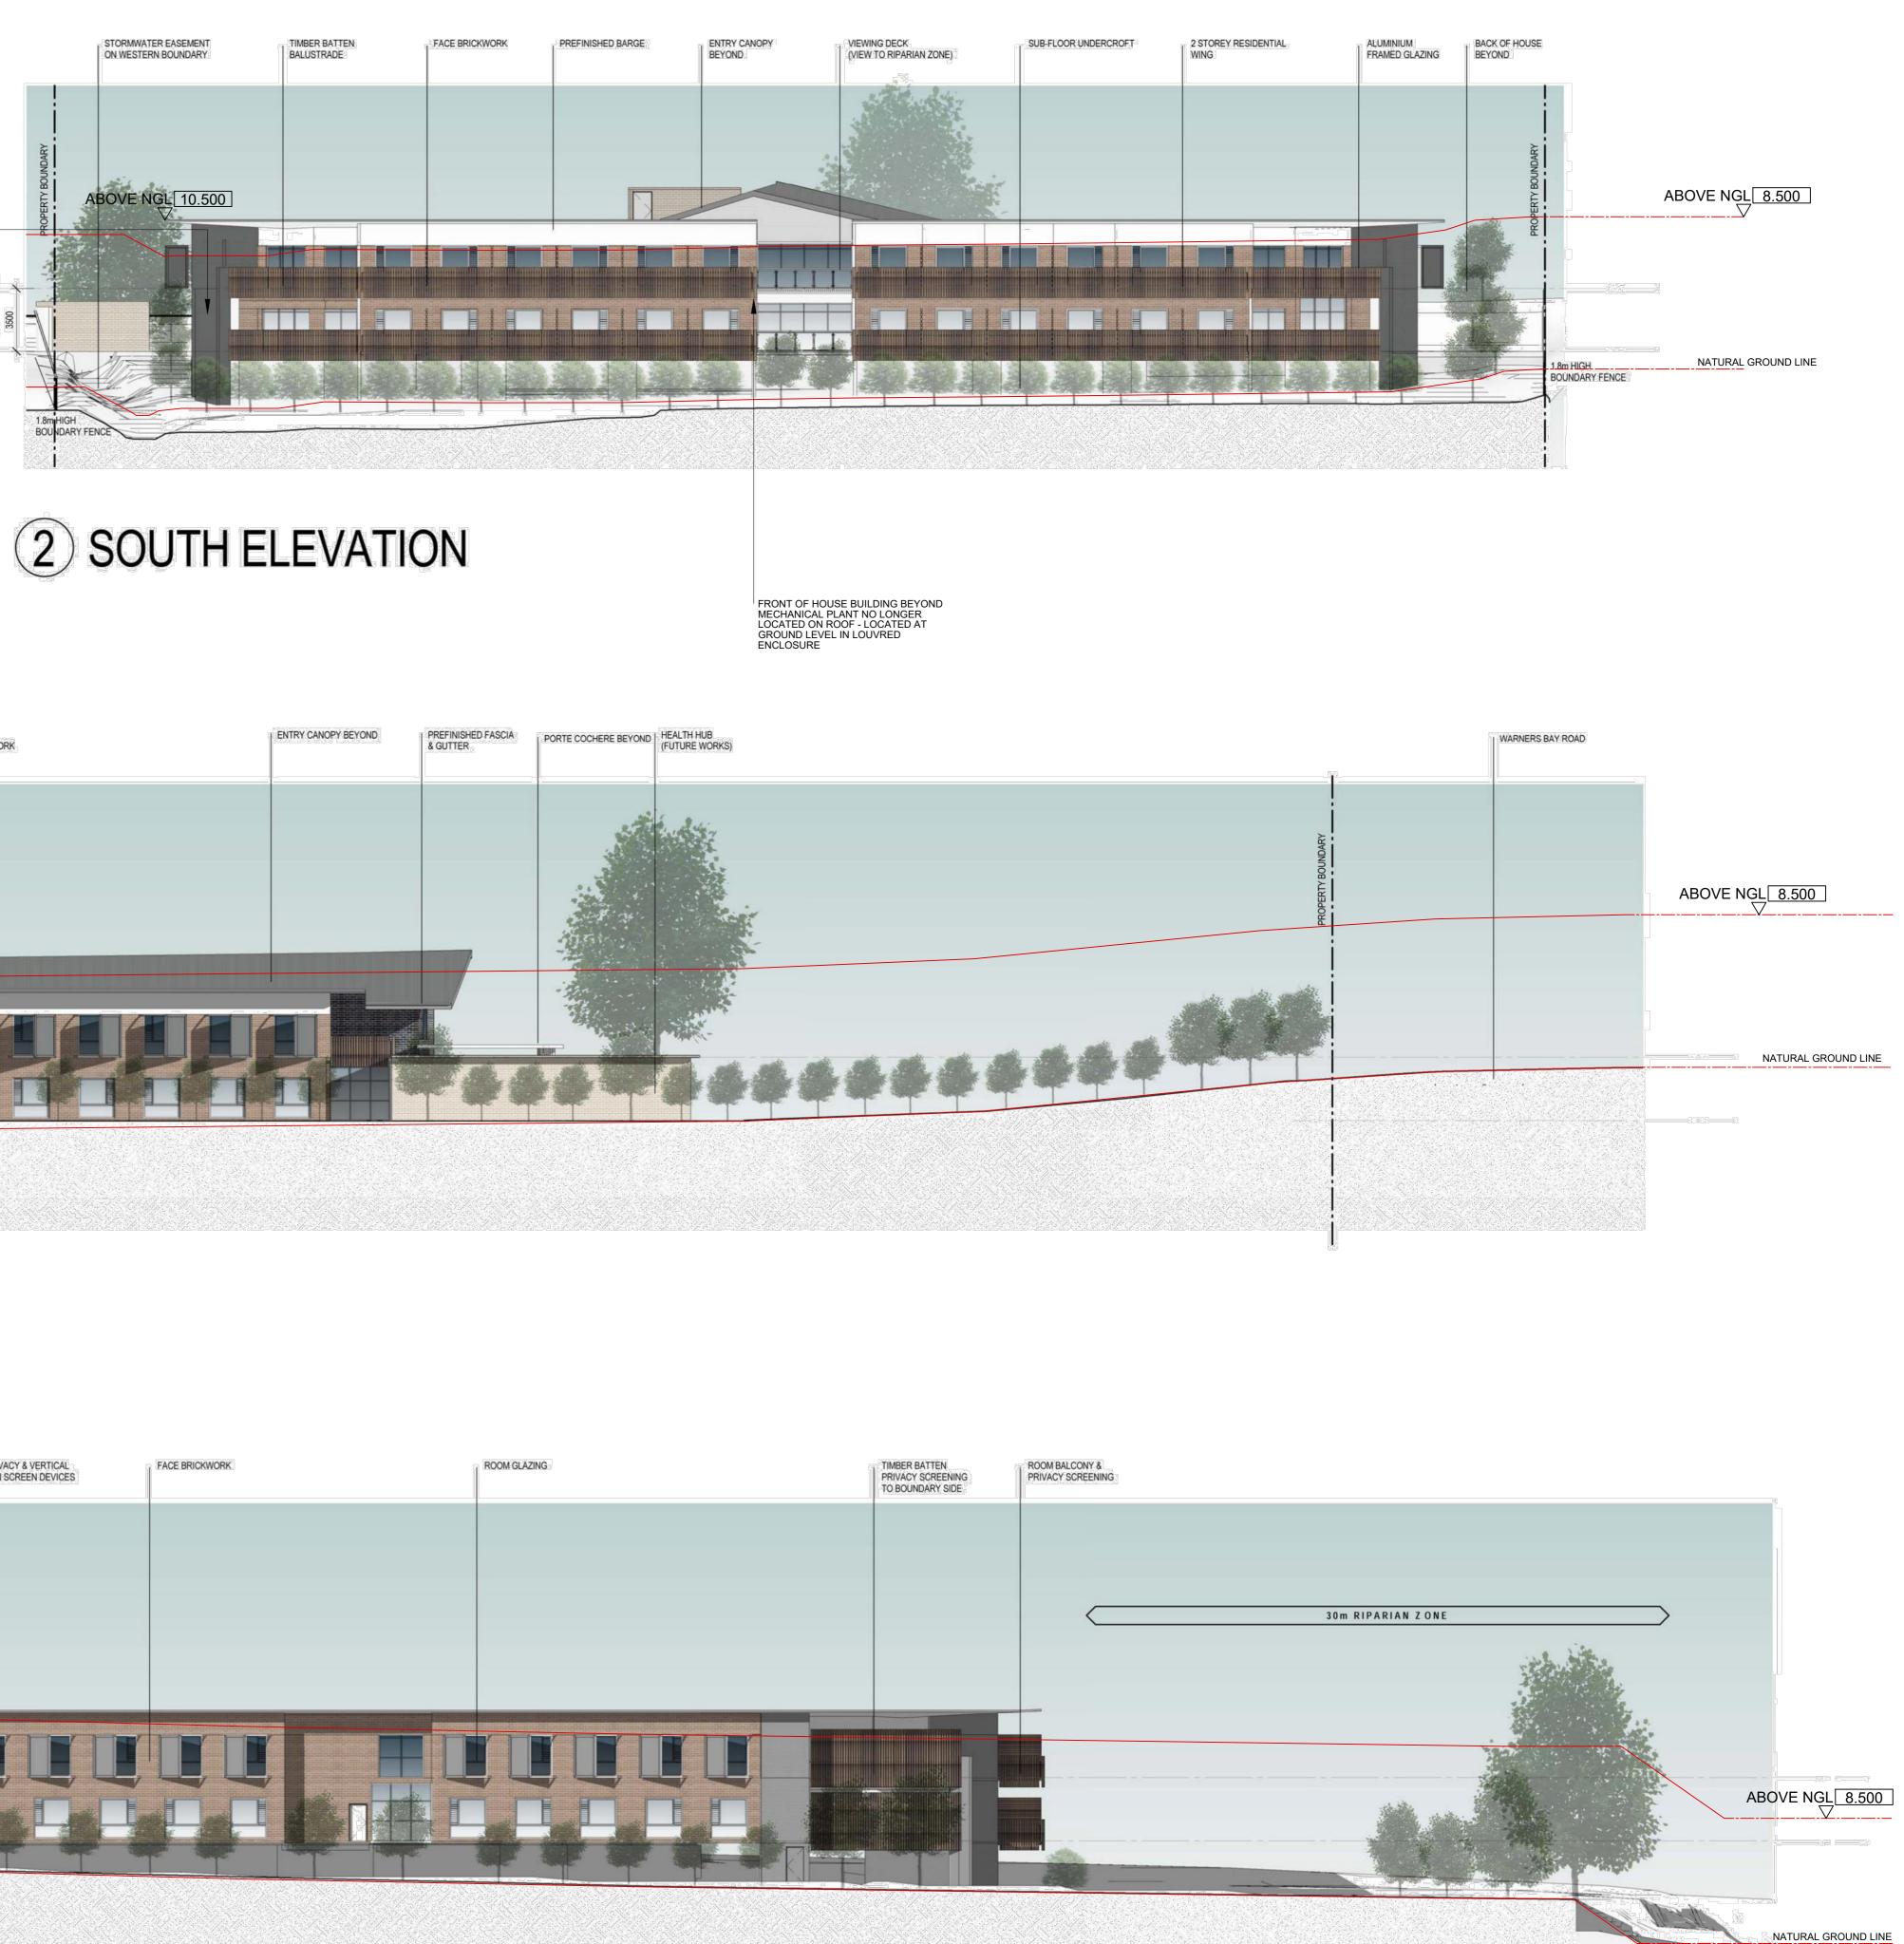

# **3** EAST ELEVATION

FIRE STAIF

PRIVACY &VERTICAL

SUN SCREEN DEVICES

FOF FOF FULL HEIGHT TIMBER BATTEN SCREENING WHERE BALCONIES FACE EAST AND WEST BOUNDARIES -

> TIMBER BATTEN BALUSTRADE -NATURAL FINISH

> > GLAZING BEYOND -----

STAFF ACCESS CORRIDOR

TO INTERNAL COUTYARD

ALUMINIUM FRAMED

GLAZING

PREFINISHED BARGE

PREFINISHED CLADDING TO TOP OF

WALLS & SOFFIT

FIRE STAIR FACE BRICKWORK

COLORBOND COLOUR WALLABY -ALUMINIUM WINDOW FRAMES ----- CHARCOAL COLOURED RENDERED

COLORBOND ROOFING
WALLABY - CUSTOM ORB

COLORBOND COLOUR WALLABY

BLOCKWORK TO FIRE STAIRS

ROOM BALCONY & PRIVACY SCREENING TIMBER BATTEN PRIVACY SCREENING TO BOUNDARY SIDE FACE BRICKWORK ROOM GLAZING