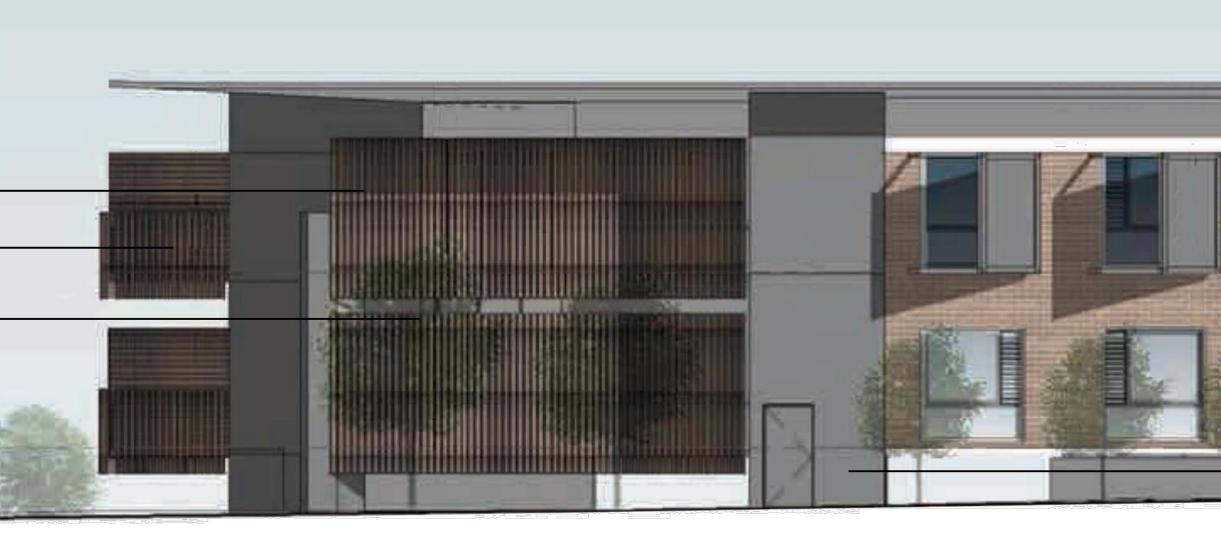

COLORBOND COLOUR WALLABY -ALUMINIUM WINDOW FRAMES ----- CHARCOAL COLOURED RENDERED

COLORBOND ROOFING
WALLABY - CUSTOM ORB

COLORBOND COLOUR WALLABY

BLOCKWORK TO FIRE STAIRS

ROOM BALCONY & PRIVACY SCREENING TIMBER BATTEN PRIVACY SCREENING TO BOUNDARY SIDE FACE BRICKWORK ROOM GLAZING