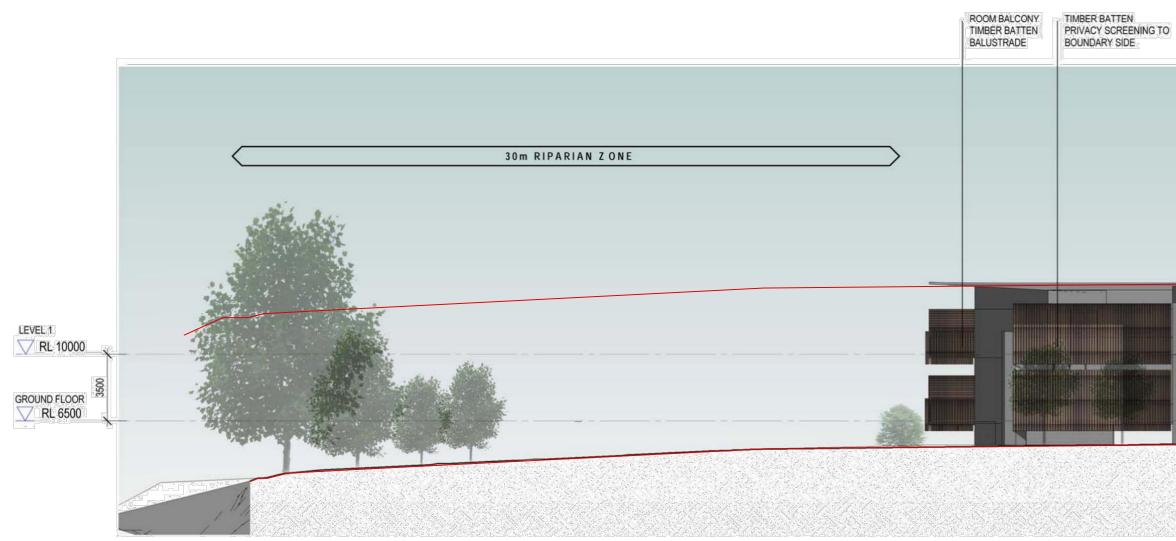

# **3** EAST ELEVATION

FIRE STAIF

PRIVACY &VERTICAL

SUN SCREEN DEVICES

FOF FOF FULL HEIGHT TIMBER BATTEN SCREENING WHERE BALCONIES FACE EAST AND WEST BOUNDARIES -

> TIMBER BATTEN BALUSTRADE -NATURAL FINISH

> > GLAZING BEYOND -----