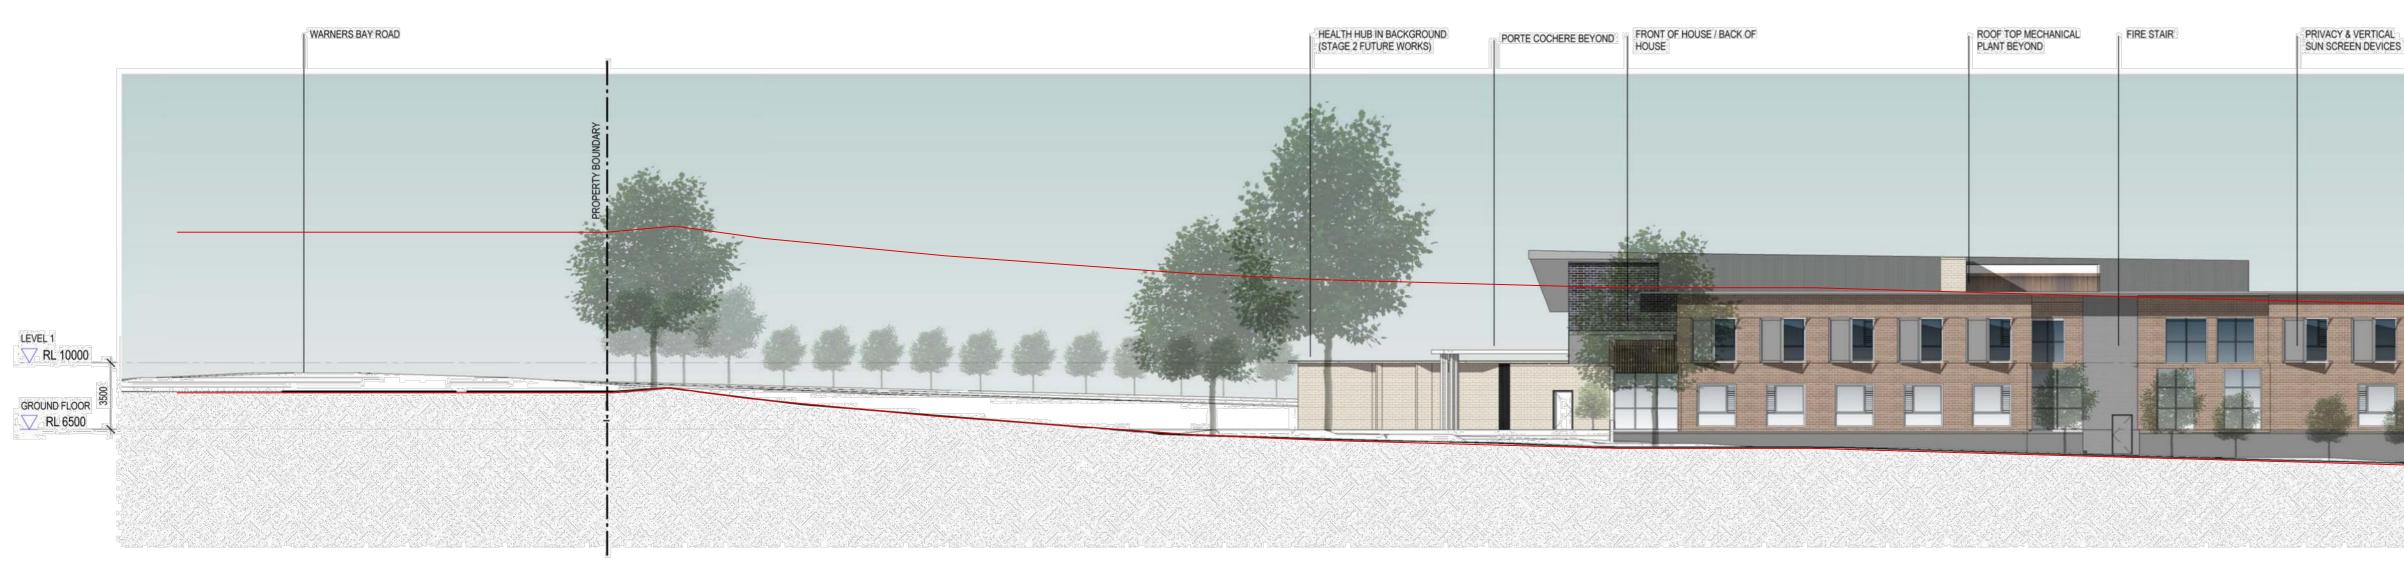

# **3** EAST ELEVATION

FIRE STAIF

PRIVACY &VERTICAL

SUN SCREEN DEVICES

FOF FOF FULL HEIGHT TIMBER BATTEN SCREENING WHERE BALCONIES FACE EAST AND WEST BOUNDARIES -

> TIMBER BATTEN BALUSTRADE -NATURAL FINISH

> > GLAZING BEYOND -----