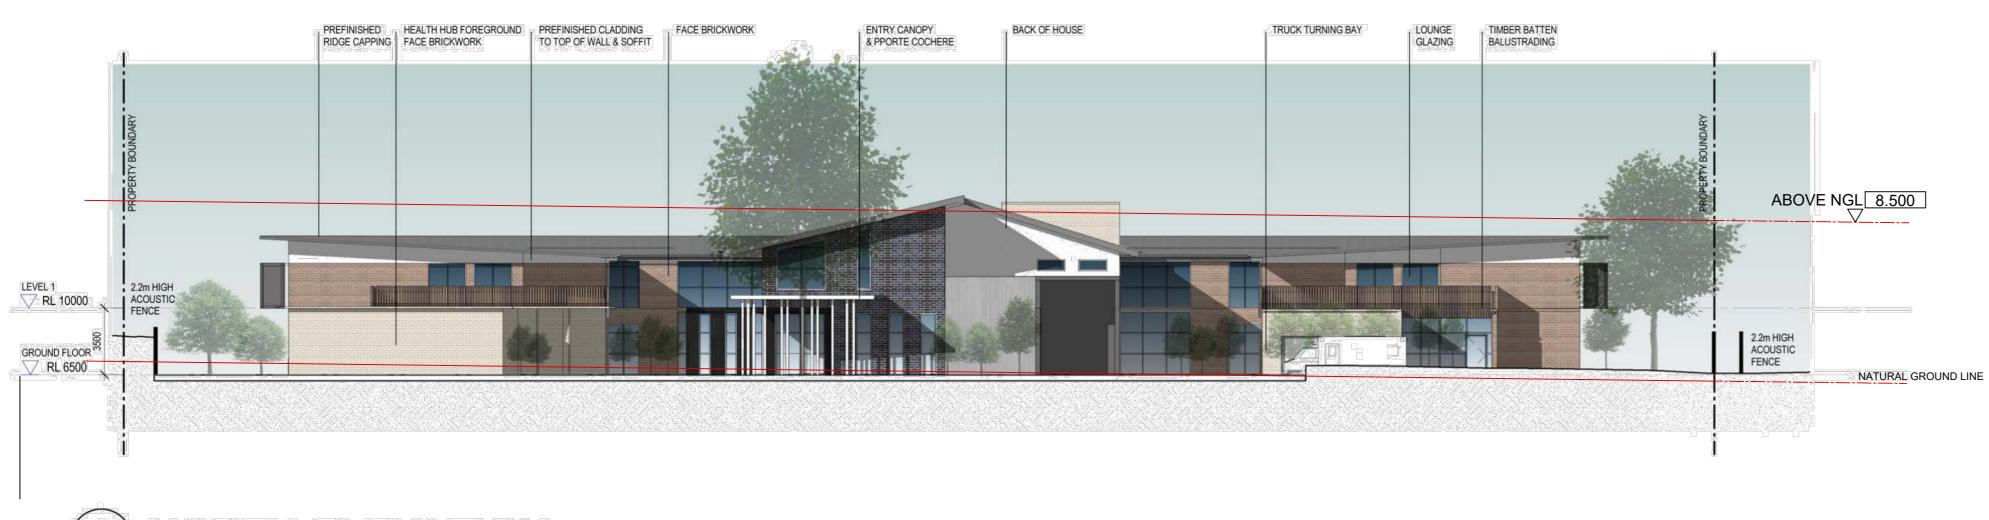

# (1) NORTH ELEVATION



# **3** EAST ELEVATION



FIRE STAIF

PRIVACY &VERTICAL

SUN SCREEN DEVICES



FOF FOF FULL HEIGHT TIMBER BATTEN SCREENING WHERE BALCONIES FACE EAST AND WEST BOUNDARIES -

> TIMBER BATTEN BALUSTRADE -NATURAL FINISH

> > GLAZING BEYOND -----

## PALETTE OF COLOURS AND FINISHES (NOT TO SCALE)

| MENTS                                                      |          |                      |